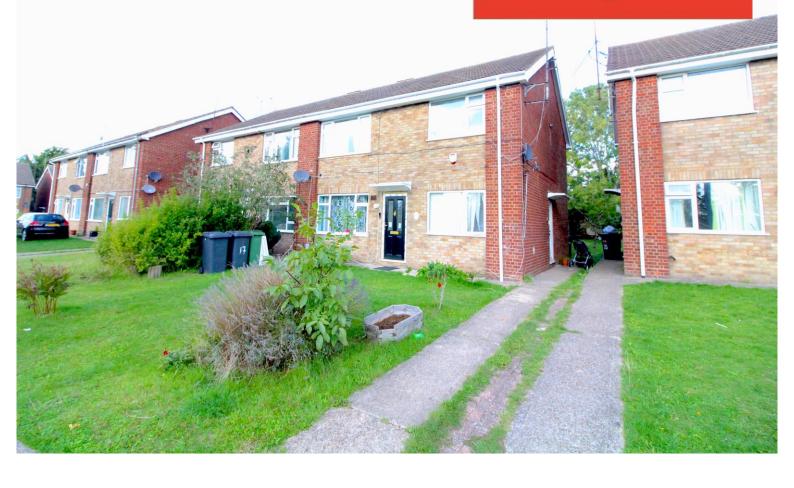

# esquire



**Close to Local Shops** 

**Lounge / Diner** 

**Kitchen** 

**Cul-De-Sac location** 

2 Double bedrooms

**Bathroom** 



### **Entrance Hallway**

Stairs to first floor.

# **Lounge/Diner** 14' 1" x 11' 2" (4.3m x 3.4m)

L Shaped lounge/ diner laminate flooring, radiator and double glazed window to the front.

## **Kitchen** 10' 6" x 8' 2" (3.2m x 2.5m)

A range of floor and wall mounted units, plumbing for washing machine, sink unit with taps over, cooker point, d/g window to the rear.

### **Bedroom 1** 11' 6" x 10' 2" (3.5m x 3.1m)

Double glazed window to the rear, carpet and radiator.

# **Bedroom 2** 10' 2" x 10' 2" (3.1m x 3.1m)

Double glazed window to the front, carpet and radiator.

### **Family Bathroom**

Panel bath with mixer taps, wash hand basin, llwc, radiator , d/g wi